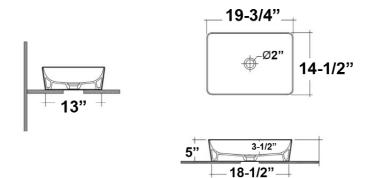

# FEELING SLIM 19-3/4" RECTANGULAR ABOVE COUNTER BASIN

Cat. No. 4-1094

Drain not provided

Width:  $19-\frac{3}{4}$ " Depth:  $14-\frac{1}{2}$ " Above Counter Height:  $5-\frac{1}{4}$ "

\*Please do NOT drill hole without template or actual product.

# **Interior Dimensions:**

Basin interior: 19" X 14" Basin depth: 3-½"